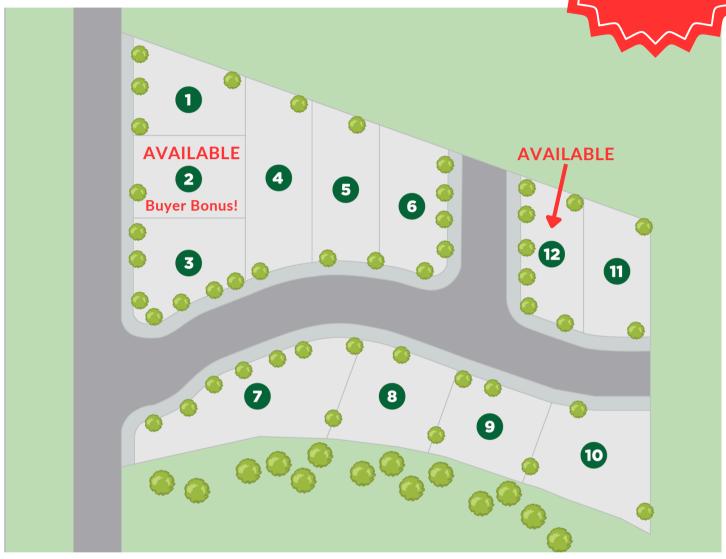

# -TOLT PLACE

**PLAN** 

\$25,000
BUYER BONUS
FOR CLOSING
BEFORE 1/31/2025

**AVAILABILITY** 

LOT 2

#### **CARNATION**

HOMESITE

|          | 1  | Rainier   | 3450 | TBD         | Coming Soon       |
|----------|----|-----------|------|-------------|-------------------|
|          | 2  | Aspen     | 3520 | \$1,464,880 | COMPLETE          |
|          | 3  | Peak      | 3687 | TBD         | Coming Soon       |
|          | 4  | Teneriffe | 3288 | TBD         | Coming Soon       |
|          | 5  | Teneriffe | 3288 | TBD         | Coming Soon       |
|          | 6  | Peak      | 3687 | TBD         | Coming Soon       |
| JOHN DAY | 7  | Rampart   | 3293 | TBD         | Coming Soon       |
| HOMES    | 8  | Rainier   | 3450 | TBD         | Coming Soon       |
|          | 9  | Hyak      | 3261 | TBD         | Coming Soon       |
|          | 10 | Peak      | 3687 | TBD         | Coming Soon       |
|          | 11 | Chinook   | 3180 | TBD         | Coming Soon       |
|          | 12 | Aspen     | 3520 | \$1,475,880 | <b>APRIL 2025</b> |
|          |    |           |      |             |                   |

## -PLAT MAP-TOLT PLACE

LOT 2
\$25,000
BUYER BONUS
FOR CLOSING
BEFORE 1/31/2025