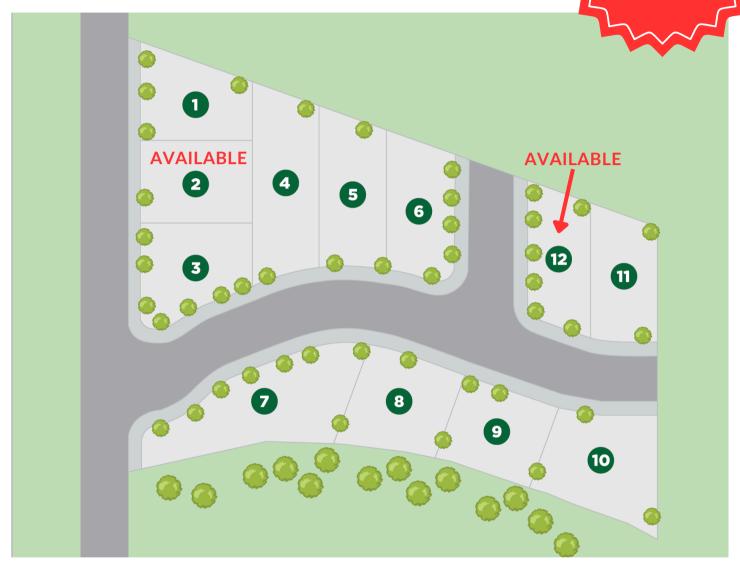

# -TOLT PLACE-

**PLAN** 

NOW SELLING!

**AVAILABILITY** 

#### **CARNATION**

**HOMESITE** 

|          |    |           | -    |             |             |
|----------|----|-----------|------|-------------|-------------|
|          | 1  | Rainier   | 3450 | TBD         | Coming Soon |
|          | 2  | Aspen     | 3520 | \$1,464,880 | COMPLETE    |
|          | 3  | Peak      | 3687 | TBD         | Coming Soon |
|          | 4  | Teneriffe | 3288 | TBD         | Coming Soon |
|          | 5  | Teneriffe | 3288 | TBD         | Coming Soon |
|          | 6  | Peak      | 3687 | TBD         | Coming Soon |
| JOHN DAY | 7  | Rampart   | 3293 | TBD         | Coming Soon |
| HOMES    | 8  | Rainier   | 3450 | TBD         | Coming Soon |
|          | 9  | Hyak      | 3261 | TBD         | Coming Soon |
|          | 10 | Peak      | 3687 | TBD         | Coming Soon |
|          | 11 | Chinook   | 3180 | TBD         | Coming Soon |
|          | 12 | Aspen     | 3520 | \$1,475,880 | APRIL 2025  |
|          |    |           |      |             |             |

## -PLAT MAP-TOLT PLACE