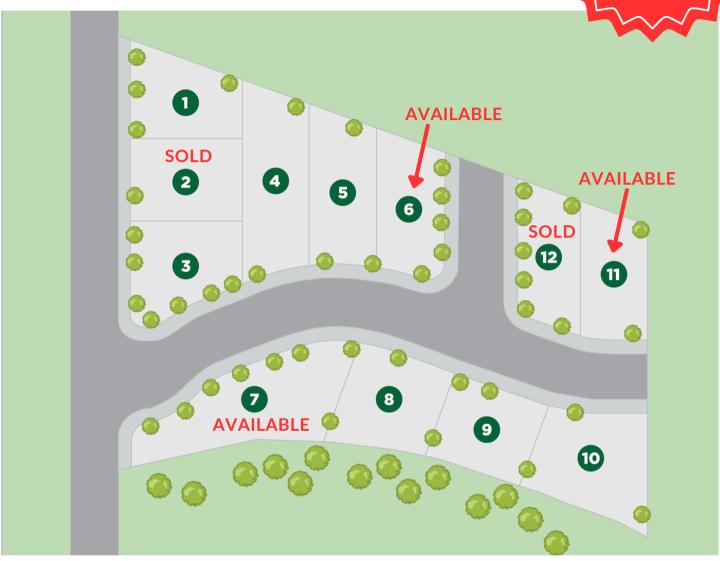

## **CARNATION**

**PLAN** 

**HOMESITE** 

|          |    |           | -    |             |                    |
|----------|----|-----------|------|-------------|--------------------|
|          | 1  | Rainier   | 3450 | TBD         | Coming Soon        |
|          | 2  | Aspen     | 3520 | SOLD        | SOLD               |
|          | 3  | Peak      | 3687 | TBD         | Coming Soon        |
|          | 4  | Teneriffe | 3288 | TBD         | Coming Soon        |
| = = = =  | 5  | Teneriffe | 3288 | TBD         | Coming Soon        |
|          | 6  | Peak      | 3687 | \$1,399,880 | MAY 2025           |
| JOHN DAY | 7  | Rampart   | 3293 | \$1,425,880 | <b>AUGUST 2025</b> |
| HOMES    | 8  | Rainier   | 3450 | TBD         | Coming Soon        |
|          | 9  | Hyak      | 3261 | TBD         | Coming Soon        |
|          | 10 | Peak      | 3687 | TBD         | Coming Soon        |
|          | 11 | Chinook   | 3180 | \$1,390,880 | SEPTEMBER 2025     |
|          | 12 | Aspen     | 3520 | SOLD        | SOLD               |
|          |    |           |      |             |                    |

## -PLAT MAP-TOLT PLACE