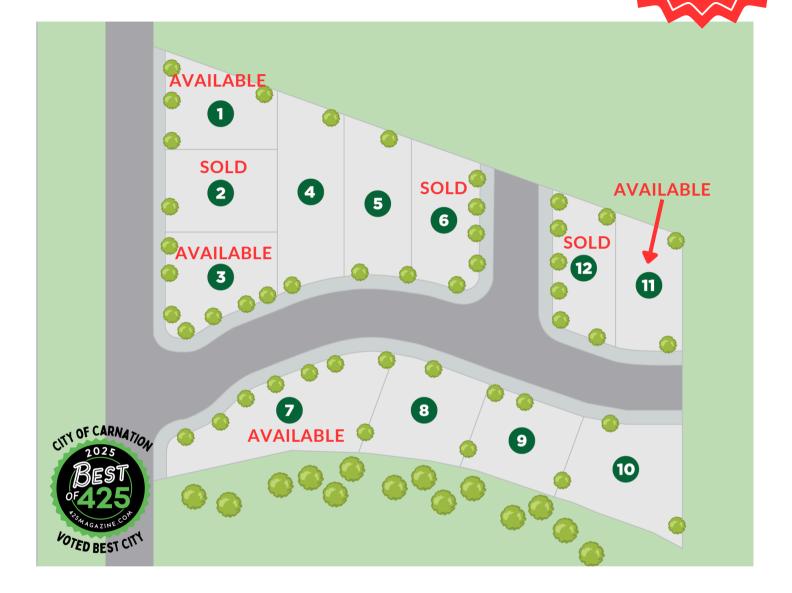

| CITY OF CARNA MON<br>2025<br>BEST<br>OF 425<br>RIMAGAZINE CON<br>VOTED BEST CITY | FOL'<br>cari | T PI<br>NATION |       | CE—         | NOW<br>SELLING! |
|----------------------------------------------------------------------------------|--------------|----------------|-------|-------------|-----------------|
|                                                                                  | HOMESITE     | PLAN           | SQFT. | PRICE       | AVAILABILITY    |
|                                                                                  | 1            | Rainier        | 3450  | \$1,399,880 | SEPTEMBER 2025  |
|                                                                                  | 2            | Aspen          | 3520  | SOLD        | SOLD            |
|                                                                                  | 3            | Peak           | 3687  | \$1,399,880 | OCTOBER 2025    |
|                                                                                  | 4            | Teneriffe      | 3288  | TBD         | Coming Soon     |
|                                                                                  | 5            | Teneriffe      | 3288  | TBD         | Coming Soon     |
| JOHN DA                                                                          | 6            | Peak           | 3687  | SOLD        | SOLD            |
| HOMES                                                                            |              | Rampart        | 3293  | \$1,425,880 | JULY 2025       |
|                                                                                  | 8            | Rainier        | 3450  | TBD         | Coming Soon     |
|                                                                                  | 9            | Hyak           | 3261  | TBD         | Coming Soon     |
|                                                                                  | 10           | Peak           | 3687  | TBD         | Coming Soon     |
|                                                                                  | 11           | Chinook        | 3180  | \$1,390,880 | AUGUST 2025     |
| Talk Diana                                                                       | 12           | Aspen          | 3520  | SOLD        | SOLD            |

## -PLAT MAPtolt place