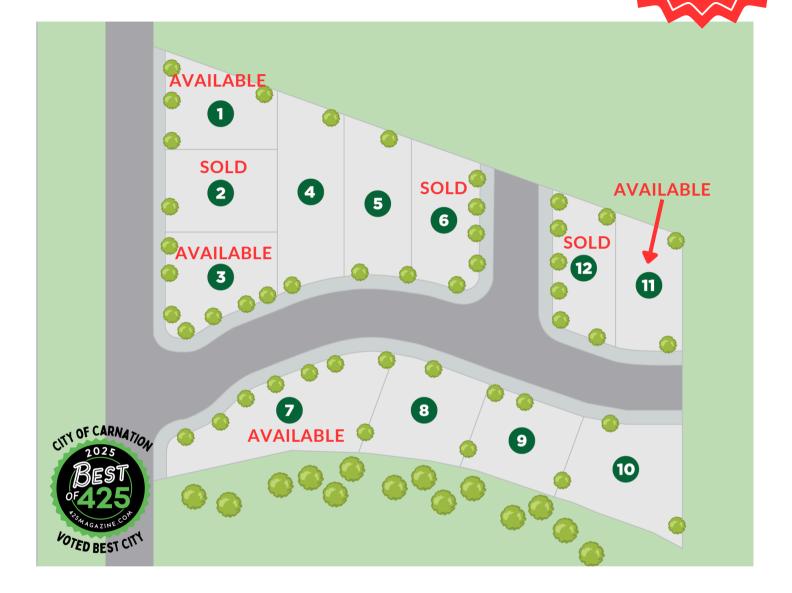

| CITY OF CARNATION<br>2025<br>BEST<br>OF 425<br>F341AGAZINE COT<br>VOTED BEST CITY      | FOL'<br>cari | T PI<br>NATION |       | CE—         | NOW<br>SELLING! |
|----------------------------------------------------------------------------------------|--------------|----------------|-------|-------------|-----------------|
|                                                                                        | HOMESITE     | PLAN           | SQFT. | PRICE       | AVAILABILITY    |
|                                                                                        | 1            | Rainier        | 3450  | \$1,399,880 | SEPTEMBER 2025  |
|                                                                                        | 2            | Aspen          | 3520  | SOLD        | SOLD            |
|                                                                                        | 3            | Peak           | 3687  | \$1,399,880 | OCTOBER 2025    |
|                                                                                        | 4            | Teneriffe      | 3288  | TBD         | Coming Soon     |
|                                                                                        | 5            | Teneriffe      | 3288  | TBD         | Coming Soon     |
| JOHN DA                                                                                | 6            | Peak           | 3687  | SOLD        | SOLD            |
| HOMES                                                                                  |              | Rampart        | 3293  | \$1,425,880 | JULY 2025       |
|                                                                                        | 8            | Rainier        | 3450  | TBD         | Coming Soon     |
|                                                                                        | 9            | Hyak           | 3261  | TBD         | Coming Soon     |
|                                                                                        | 10           | Peak           | 3687  | TBD         | Coming Soon     |
|                                                                                        | 11           | Chinook        | 3180  | \$1,390,880 | SEPTEMBER 2025  |
|                                                                                        | 12           | Aspen          | 3520  | SOLD        | SOLD            |
| Talt Place a neighborhood of 12 homeoin Correction W/A offers John Day Homeon renowned |              |                |       |             |                 |

## -PLAT MAPtolt place